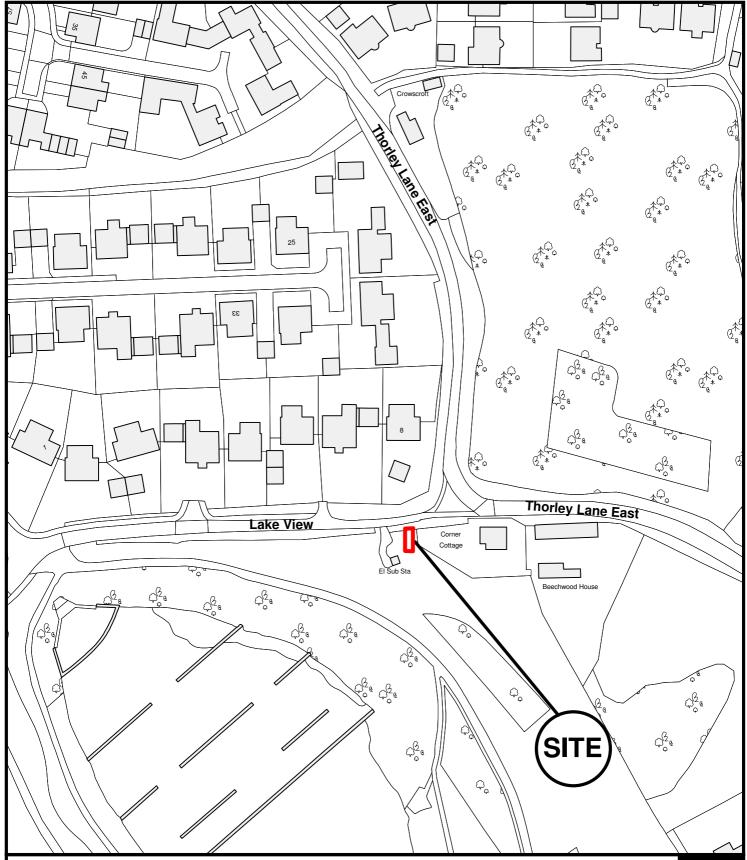

East Herts Council Wallfields Pegs Lane Hertford SG13 8EQ Tel: 01279 655261 Address: Southern Country Park, Lake View/Thorley Lane East,

**Bishops Stortford, Hertfordshire** 

Reference: 3/16/0799/FUL

Scale: 1:1250 O.S Sheet: TL4719